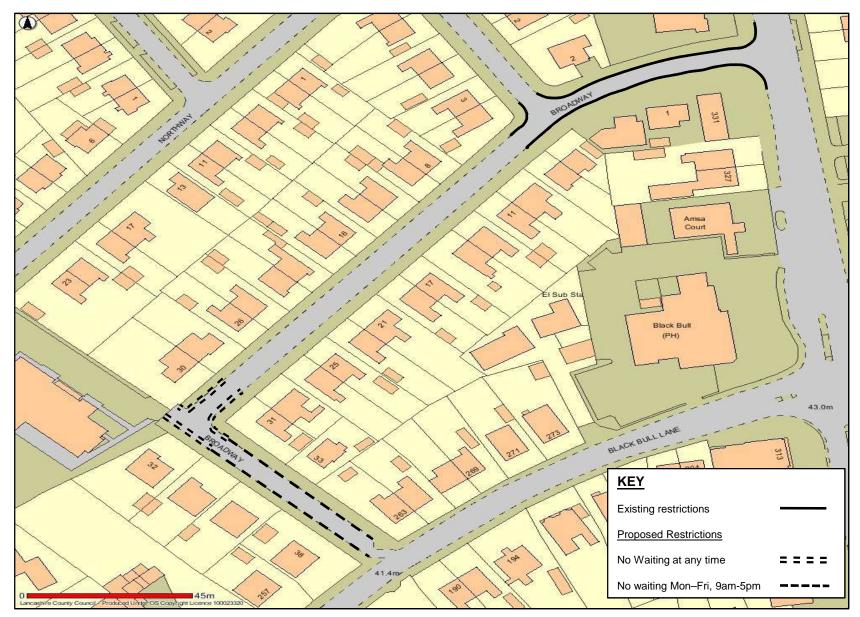

## **Broadway – Proposed Parking Controls**

This map is reproduced from Ordnance Survey material with the Permission of Ordnance Survey on behalf of the Controller of Her Majesty's Stationery Office (C) Crown Copyright. Unauthorised reproduction may lead to prosecution or civil proceedings. Lancashire County Council - OS Licence 100023320 (C) 2016