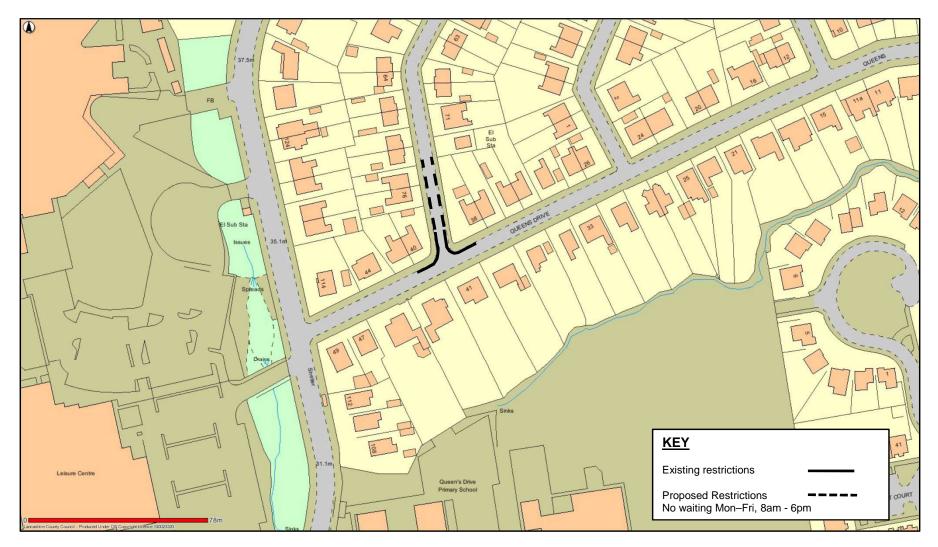

prosecution or civil proceedings. Lancashire County Council - OS Licence 100023320 (C) 2016

## **Broadway – Proposed Parking Controls**



This map is reproduced from Ordnance Survey material with the Permission of Ordnance Survey on behalf of the Controller of Her Majesty's Stationery Office (C) Crown Copyright. Unauthorised reproduction may lead to prosecution or civil proceedings. Lancashire County Council - OS Licence 100023320 (C) 2016

## **Janice Drive**



This map is reproduced from Ordnance Survey material with the Permission of Ordnance Survey on behalf of the Controller of Her Majesty's Stationery Office (C) Crown Copyright. Unauthorised reproduction may lead to prosecution or civil proceedings. Lancashire County Council - OS Licence 100023320 (C) 2016

#### Hawkhurst Avenue



## **Princes Drive**



# **Raleigh Road & Methuen Avenue**



This map is reproduced from Ordnance Survey material with the Permission of Ordnance Survey on behalf of the Controller of Her Majesty's Stationery Office (C) Crown Copyright. Unauthorised reproduction may lead to prosecution or civil proceedings. Lancashire County Council - OS Licence 100023320 (C) 2016

### Yewlands Drive & Cross Green Road



#### Masonwood



This map is reproduced from Ordnance Survey material with the Permission of Ordnance Survey on behalf of the Controller of Her Majesty's Stationery Office (C) Crown Copyright. Unauthorised reproduction may lead to prosecution or civil proceedings. Lancashire County Council - OS Licence 100023320 (C) 2016

## **Beech Drive**



This map is reproduced from Ordnance Sur